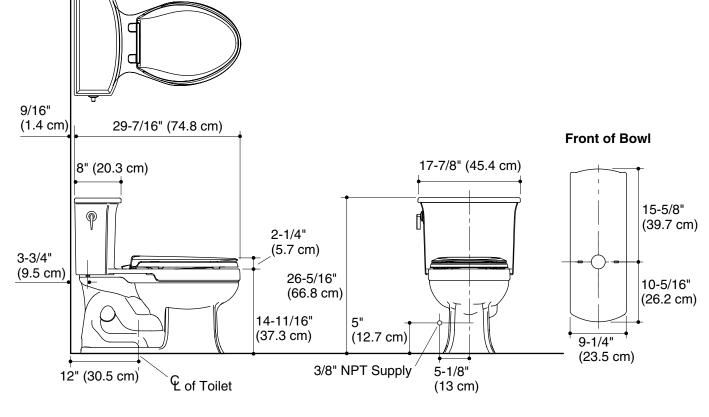

## **Product Information**

Install this product according to the installation guide.

Fixture conforms to ASME Standard A112.19.2/CSA B45.1. All dimensions are nominal.

| Applicable product:           |                                       |         |
|-------------------------------|---------------------------------------|---------|
| Toilet – left-hand trip lever |                                       | K-3639  |
| Fixture:                      |                                       |         |
| Configuration                 | one-piece, elongated                  |         |
| Water per flush               | 1.28 gal (4.8 L)                      |         |
| Passageway                    | 2-1/8" (5.4 cm)                       |         |
| Water area                    | 11-1/2" (29.2 cm) x<br>8-1/4" (21 cm) |         |
| Water depth from rim          | 5-3/8" (13.7 cm)                      |         |
| Seat post hole centers        | 5-1/2" (14 cm)                        |         |
| Included components:          |                                       |         |
| Tank cover                    |                                       | 1046467 |
| Trip lever                    |                                       | 1067577 |
| Toilet seat                   |                                       | K-4636  |
| Tank accessory pack           |                                       | 52265   |
| Bolt cap accessory pack       |                                       | 52048   |