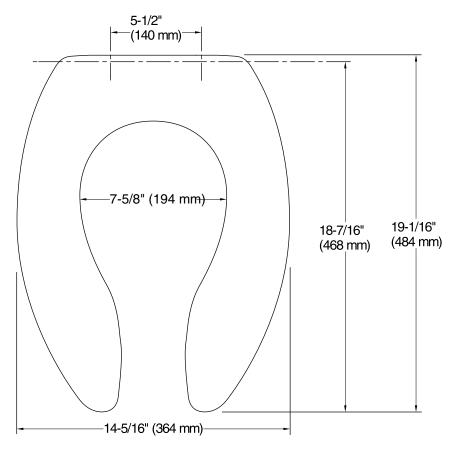

## **Technical Information**

All product dimensions are nominal.

Seat shape type: Elongated
Seat front type: Open front
Seat hinge type: Check

Seat-mounting holes: 5-1/2" (140 mm)