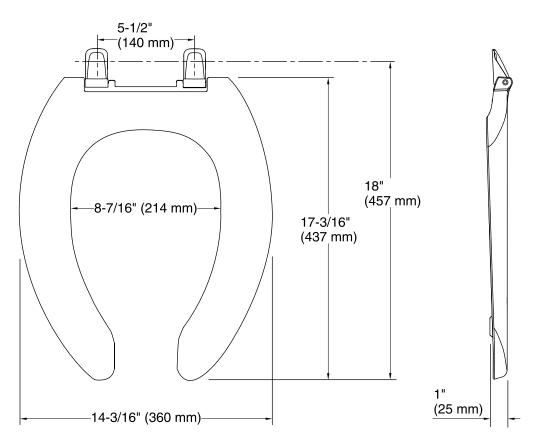

# **Technical Information**

All product dimensions are nominal.

Seat shape type: Elongated

Seat front type: Open front

Seat-mounting holes: 5-1/2" (140 mm)