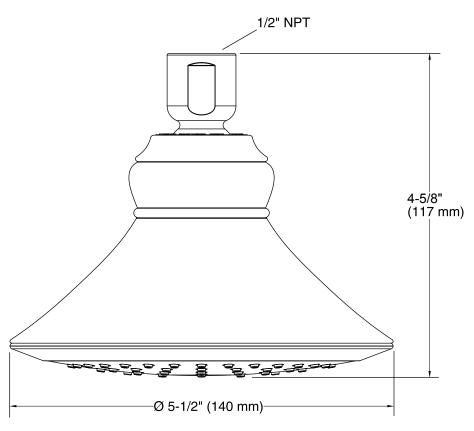

### **Technical Information**

All product dimensions are nominal.

Showerhead/Body Spray:

Rated maximum flow: 2 gal/min (7.6 l/min)