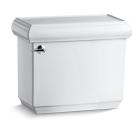

Memoirs® 1.28 gpf Tank

K-4433

### **Features**

- 1.28 gallons per flush (gpf).
- Standard left-hand trip lever included.
- Supply line not included.
- Combines with the K-4387 bowl to create a complete K-3986 Memoirs toilet.
- Coordinates with other products in the Memoirs collection.