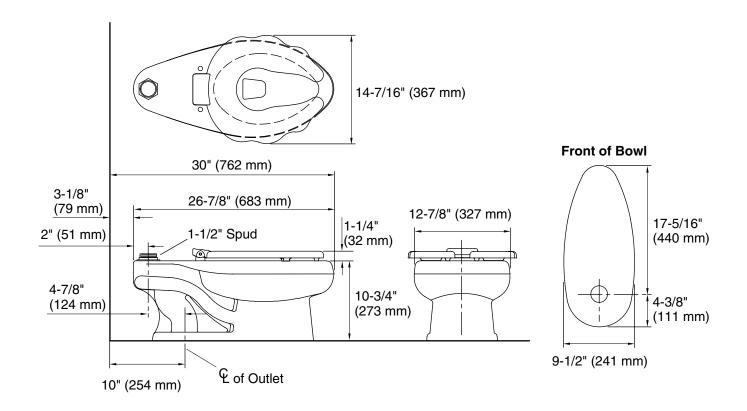

## **Product Information**

| Applicable product:                                                            |                                        |  |
|--------------------------------------------------------------------------------|----------------------------------------|--|
| Elongated bowl toilet                                                          | K-4321                                 |  |
| Fixture:                                                                       |                                        |  |
| Configuration                                                                  | Top spud, elongated                    |  |
| Water per flush                                                                | 1.6 gal (6 L)*                         |  |
| Spud size                                                                      | 1-1/2"                                 |  |
| Passageway                                                                     | 2-1/8" (54 mm)                         |  |
| Water area                                                                     | 12-3/8" (314 mm) x<br>10-1/8" (257 mm) |  |
| Water depth from rim                                                           | 4-1/4" (108 mm)                        |  |
| Seat post hole centers                                                         | 5-1/2" (140 mm)                        |  |
| Minimum static pressure required                                               | 35 psi (241.3 kPa)                     |  |
| Maximum static pressure                                                        | 80 psi (551.6 kPa)                     |  |
| Minimum flowing pressure required                                              | 25 psi (172.4 kPa)                     |  |
| Required supply minimum                                                        | 25 gpm (94.6 lpm)                      |  |
| * Designed to flush with 1.6 gal (6 L) installed with a 1.6 gpf (6 lpf) valve. | of water when                          |  |

Fixture conforms to ASME Standard A112.19.2/CSA B45.1. All dimensions are nominal.