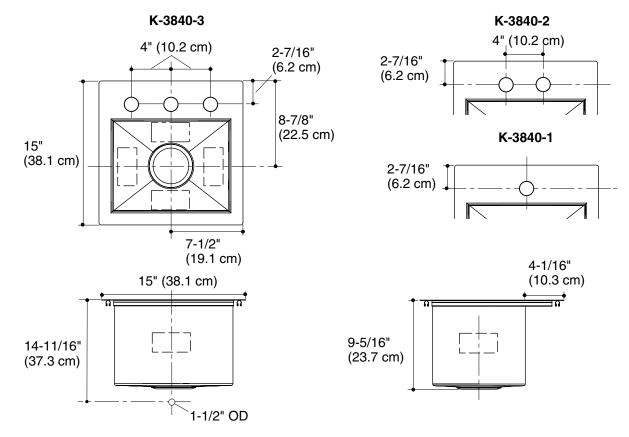

## **Product Information**

| Applicable products:                                       |          |
|------------------------------------------------------------|----------|
| Self-rimming/Undercounter entertainment sink – single-hole | K-3840-1 |
| Self-rimming/Undercounter entertainment sink – 2-hole      | K-3840-2 |
| Self-rimming/Undercounter entertainment sink – 3-hole      | K-3840-3 |

|                                                 | Fixture*:   |                                       |
|-------------------------------------------------|-------------|---------------------------------------|
|                                                 | Basin area  | 12-1/4" (31.1 cm) x 9-9/16" (24.3 cm) |
|                                                 | Water depth | 9" (22.9 cm)                          |
|                                                 | Drain hole  | 3-5/8" (9.2 cm) D.                    |
| * Approximate measurements for comparison only. |             | measurements for comparison only.     |