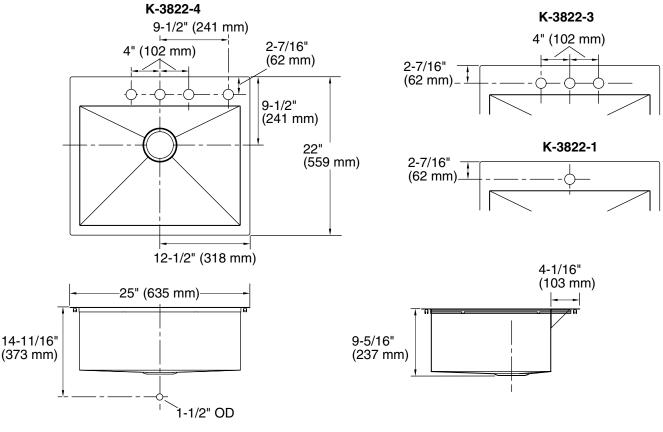

## **Product Information**

| Applicable proc                                     | lucts:                               |          |         |  |
|-----------------------------------------------------|--------------------------------------|----------|---------|--|
| Top-mount/Under-mount kitchen<br>sink – single-hole |                                      | K-3822-1 |         |  |
| Top-mount/Under-mount kitchen<br>sink – 3-hole      |                                      | K-3822-3 |         |  |
| Top-mount/Under-mount kitchen<br>sink – 4-hole      |                                      | K-3822-4 |         |  |
| Fixture*:                                           |                                      |          |         |  |
| Bowl area                                           | 22-1/4" (565 mm) x 16-9/16" (421 mm) |          |         |  |
| Water depth                                         | 9″ (229 mm)                          |          |         |  |
| Drain hole                                          | Ø 3-5/8" (92 mm)                     |          |         |  |
| * Approximate measurements for comparison only.     |                                      |          |         |  |
| Included components:                                |                                      |          |         |  |
| Hardware kit – top-mount                            |                                      |          | 1130570 |  |
| Cut-out template                                    |                                      |          | 1130822 |  |