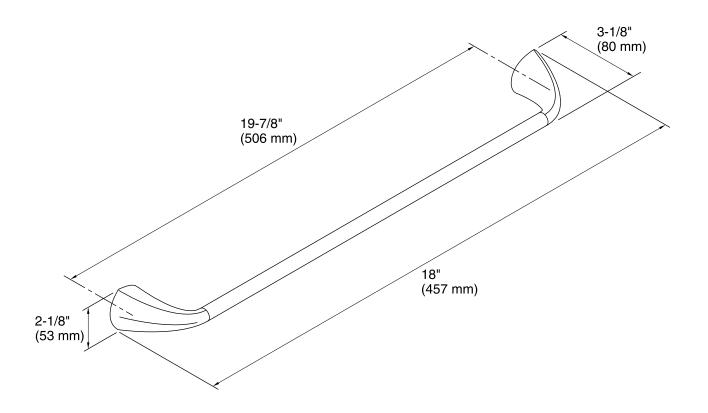

### **Features**

- KOHLER finishes resist corrosion and tarnish.
- Elegant 18- inch bar.
- Coordinates with other products in the Alteo collection.
- 19-7/8" (506 mm) x 3-1/8" (80 mm) x 2-1/8" (53 mm)

## **Technical Information**

All product dimensions are nominal.