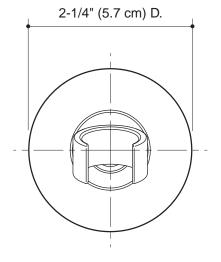

Price Book for additional colors/finishes

# **Specified Model**

| Model | Description                             | Colors/Finishes |         |
|-------|-----------------------------------------|-----------------|---------|
| K-352 | Adjustable wall-mount handshower holder | □ СР            | ☐ Other |

## **Product Specification:**

Handshower bracket shall be of brass construction. Product is intended for wall-mount installations. Handshower bracket shall be Kohler Model K-352-\_\_\_\_\_.

# **FORTE**<sub>TM</sub>

## **Technical Information**

| Applicable product:                     |       |
|-----------------------------------------|-------|
| Adjustable wall-mount handshower holder | K-352 |

### **Installation Notes**

Install this product according to the installation guide.





# **Product Diagram**