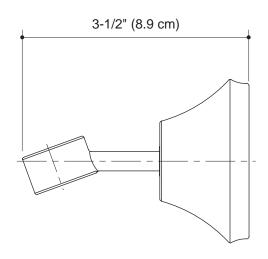

rice Book for additional colors/finishes

# **Specified Model**

| Model | Description                             | Colors/Finishes |         |
|-------|-----------------------------------------|-----------------|---------|
| K-352 | Adjustable wall-mount handshower holder | □ СР            | ☐ Other |

## **Product Specification:**

Handshower bracket shall be of brass construction. Product is intended for wall-mount installations. Handshower bracket shall be Kohler Model K-352-\_\_\_\_\_.

# **FORTE**<sub>TM</sub>

## **Technical Information**

| Applicable product:                     |       |
|-----------------------------------------|-------|
| Adjustable wall-mount handshower holder | K-352 |

### **Installation Notes**

Install this product according to the installation guide.





# **Product Diagram**