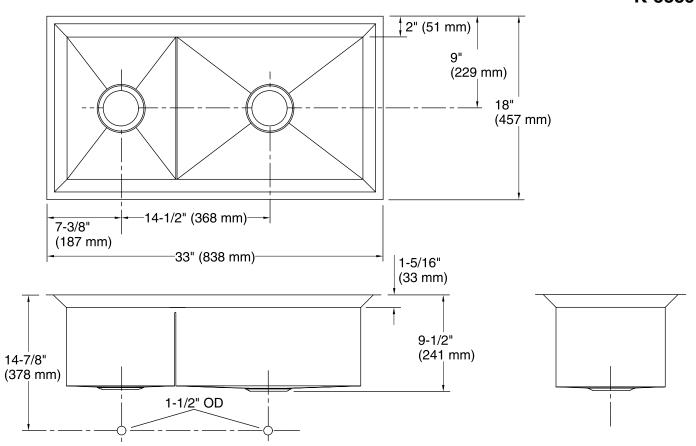

### **Technical Information**

All product dimensions are nominal.

Bowl configuration: Large/medium Installation: Under-mount

Bowl area (Left) Length: 10-11/16" (271 mm)

Width: 14" (356 mm)

Bowl depth: 9-1/8" (232 mm)

Bowl area (Right) Length: 18-3/16" (462 mm)

Width: 14" (356 mm)

Bowl depth: 9-1/8" (232 mm)

Drain hole: 3-5/8" (92 mm)

Template: 1021992-7, required, included