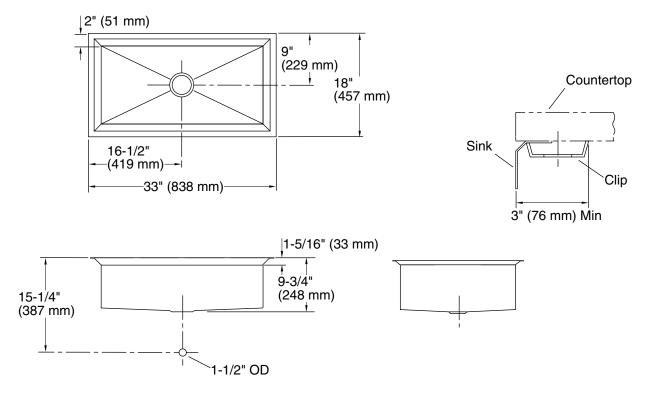

## **Product Information**

| Applicable product:                                                                        |                             |           |        |
|--------------------------------------------------------------------------------------------|-----------------------------|-----------|--------|
| Under-mount kitchen sink with cutting board and bottom bowl rack                           |                             |           | K-3158 |
| Under-mount kitchen sink with mirror finished rim, with cutting board and bottom bowl rack |                             | K-3158-H  |        |
| Fixture*:                                                                                  |                             |           |        |
| Bowl area                                                                                  | 29" (737 mm) x 14" (356 mm) |           |        |
| Water depth                                                                                | 9-1/2″ (241 mm)             |           |        |
| Drain hole                                                                                 | Ø 3-5/8″ (92 mm)            |           |        |
| *Approximate measurements for comparison only.                                             |                             |           |        |
| Included components:                                                                       |                             |           |        |
| Hardware kit                                                                               |                             | 91915     |        |
| Cut-out template                                                                           |                             | 1021992-7 |        |
| Bamboo cutting board                                                                       |                             | K-3140    |        |
| Bottom bowl rack                                                                           |                             | K-3141    |        |

## **Installation Notes**

Install this product according to the installation guide.

Allow a minimum of  $3^{\prime\prime}$  (76 mm) clearance around the sink rim for clip attachment.

Fixture conforms to ASME Standard A112.19.3/CSA B45.4. All dimensions are nominal.