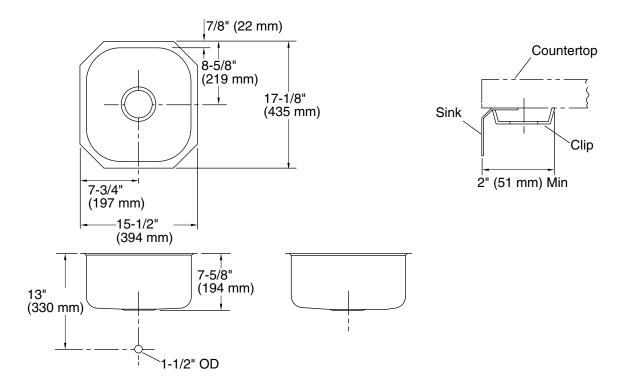

## **Product Information**

| Applicable product:                            |                    |                  |
|------------------------------------------------|--------------------|------------------|
| Under-mount sink – kitchen sink                |                    | K-3336           |
| Under-mount sink – bar sink                    |                    | K-14300          |
| Fixture*:                                      |                    |                  |
| Bowl area                                      | 13-3/4" (349 mm) x | 15-3/8" (391 mm) |
| Water depth                                    | 7-1/2" (191 mm)    |                  |
| Drain hole                                     | Ø 3-5/8" (92 mm)   |                  |
| *Approximate measurements for comparison only. |                    |                  |
|                                                |                    |                  |

## **Installation Notes**

Install this product according to the installation guide.

Allow a minimum of  $2^{\prime\prime}$  (51 mm) clearance around the sink rim for clip attachment.

Fixture conforms to ASME Standard A112.19.3/CSA B45.4. All dimensions are nominal.