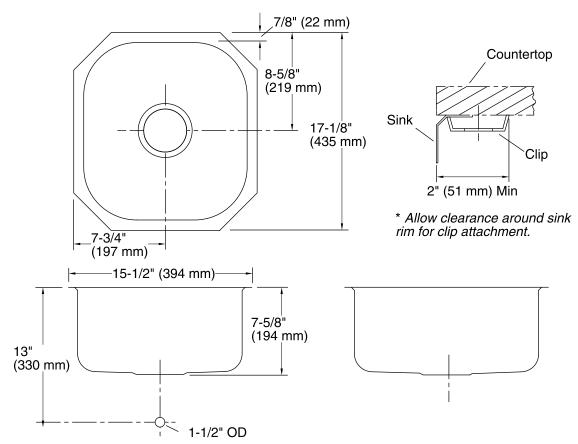

# **Technical Information**

All product dimensions are nominal.

Installation: Under-mount, Under-mount Bowl area (Center) Length: 13-3/4" (349 mm)

Width: 15-3/8" (391 mm) Bowl depth: 7-1/2" (191 mm) Water depth: 7-1/2" (191 mm)

Template: 113197-7, required, included