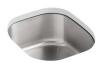

# **Undertone®**

Under-mount Kitchen Sink K-3336

### **Features**

- 21-inch minimum base cabinet width.
- Single bowl.
- 7-1/2-inch depth.
- No faucet holes.
- SilentShield® sound-absorption technology offers quieter performance.
- Includes installation hardware.

### Material

18-gauge stainless steel.