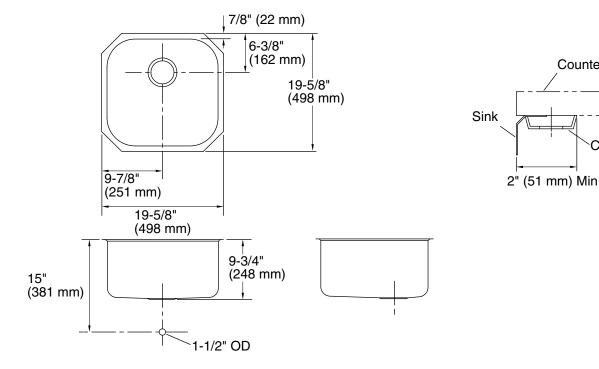

## **Product Information**

| Under-mount sink |           | K-3335                              |               |  |
|------------------|-----------|-------------------------------------|---------------|--|
| Fixture*:        |           |                                     |               |  |
| Bowl area        | 17-7/8"   | 17-7/8" (454 mm) x 17-7/8" (454 mm) |               |  |
| Water depth      | 9-1/2" (  | 9-1/2" (241 mm)                     |               |  |
| Drain hole       | Ø 3-5/8   | Ø 3-5/8" (92 mm)                    |               |  |
| * Approximate n  | neasureme | nts for com                         | parison only. |  |
| Included compo   | nents:    |                                     |               |  |
| Hardware kit     |           |                                     | 91915         |  |
| Cut-out template |           |                                     | 113196-7      |  |

## **Installation Notes**

Install this product according to the installation guide.

Allow a minimum of 2" (51 mm) clearance around the sink rim for clip attachment.

Fixture conforms to ASME Standard A112.19.3/CSA B45.4. All dimensions are nominal.

Countertop

Clip