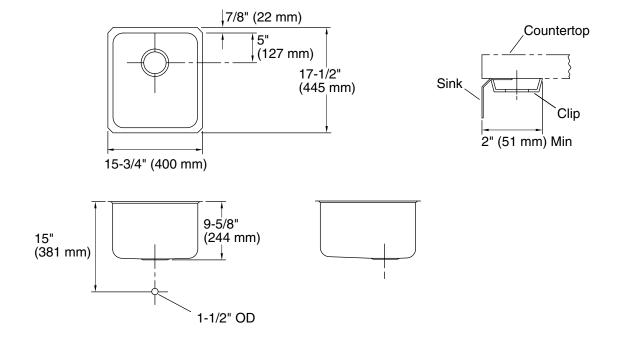

## **Product Information**

| Under-mountr sink |                      | K-3330                          |  |
|-------------------|----------------------|---------------------------------|--|
| Fixture*:         |                      |                                 |  |
| Bowl area         | 14" (356 mm) x 15    | 14" (356 mm) x 15-3/4" (400 mm) |  |
| Water depth       | 9-1/2" (241 mm)      |                                 |  |
| Drain hole        | Ø 3-5/8" (92 mm)     | Ø 3-5/8" (92 mm)                |  |
| * Approximate r   | measurements for com | parison only.                   |  |
| Included compo    | onents:              | 91915                           |  |
| Cut-out template  |                      | 111134-7                        |  |

## **Installation Notes**

Install this product according to the installation guide.

Allow a minimum of  $2^{\prime\prime}$  (51 mm) clearance around the sink rim for clip attachment.

Fixture conforms to ASME Standard A112.19.3/CSA B45.4. All dimensions are nominal.