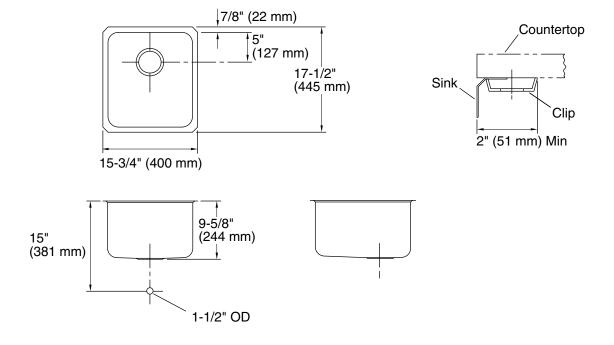

#### **Features**

- 18-gauge stainless steel
- Under-mount
- Single bowl
- Squared bowl(s)
- Includes installation hardware
- 14" (356 mm) x 15-3/4" (400 mm)

## **Product Specification**

The under-mount sink shall be 14" (356 mm) in length and 15-3/4" (400 mm) in width. Sink shall be made of 18-gauge stainless steel. Sink shall be single squared bowl. Sink shall include installation hardware. Sink shall be Kohler Model K-3330-NA.

### **Technical Information**

| Fixture*:                                       |                                 |  |  |  |
|-------------------------------------------------|---------------------------------|--|--|--|
| Bowl area                                       | 14" (356 mm) x 15-3/4" (400 mm) |  |  |  |
| Water depth                                     | 9-1/2" (241 mm)                 |  |  |  |
| Drain hole                                      | Ø 3-5/8" (92 mm)                |  |  |  |
| * Approximate measurements for comparison only. |                                 |  |  |  |

#### **Installation Notes**

Install this product according to the installation guide.

Allow a minimum of 2'' (51 mm) clearance around the sink rim for clip attachment.