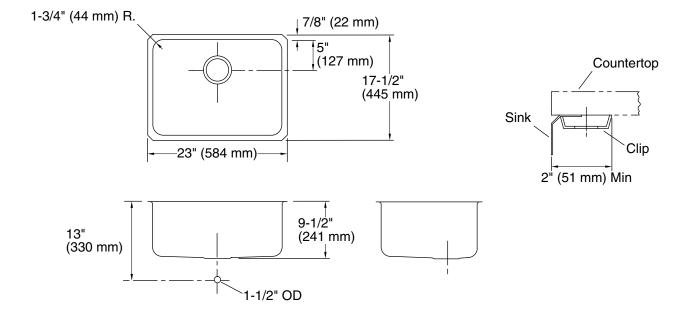

## **Product Information**

| Under-mount kitchen sink |                                     | K-3325           |
|--------------------------|-------------------------------------|------------------|
| Fixture*:                |                                     |                  |
| Bowl area                | 21-1/4" (540 mm) x 15-3/4" (400 mm) |                  |
| Water depth              | 9-3/8" (238 mm)                     |                  |
| Drain hole               | Ø 3-5/8" (92 mm)                    |                  |
| *Approximate m           | easurements for d                   | comparison only. |
| Included compo           | nents:                              |                  |
| Hardware kit             |                                     | 91915            |
| Cut-out template         |                                     | 113193-7         |

## **Installation Notes**

Install this product according to the installation guide.

Allow a minimum of  $2^{\prime\prime}$  (51 mm) clearance around the sink rim for clip attachment.

Fixture conforms to ASME Standard A112.19.3/CSA B45.4. All dimensions are nominal.