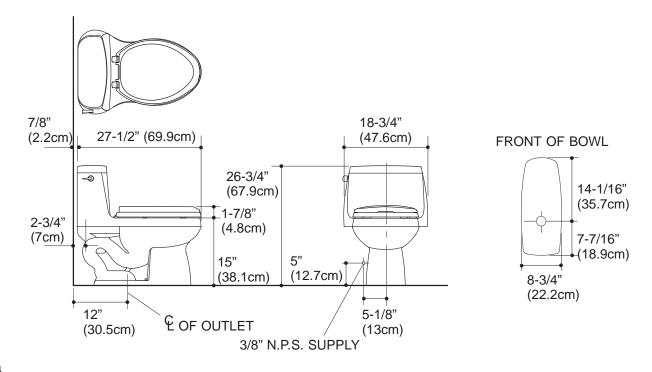

## **Product Information**

| Fixture:                |                                      |
|-------------------------|--------------------------------------|
| Configuration           | 1-piece, compact elongated           |
| Water per flush         | 1.6 gallons (6L)                     |
| Passageway              | 2" (5cm)                             |
| Water area              | 9-3/4" (24.8cm) x<br>8-3/4" (22.2cm) |
| Water depth from rim    | 6-1/4" (15.9cm)                      |
| Seat post hole centers  | 5-1/2" (14cm)                        |
| Included Components:    |                                      |
| Seat                    | 89995                                |
| Tank cover              | 88497                                |
| Trip lever              | 87115                                |
| Tank accessory pack     | 52265                                |
| Bolt cap accessory pack | 52048                                |

## **Installation Notes**

Install this product according to the installation guide.

Fixture dimensions are nominal and conform to tolerances in ASME Standard A112.19.2M.