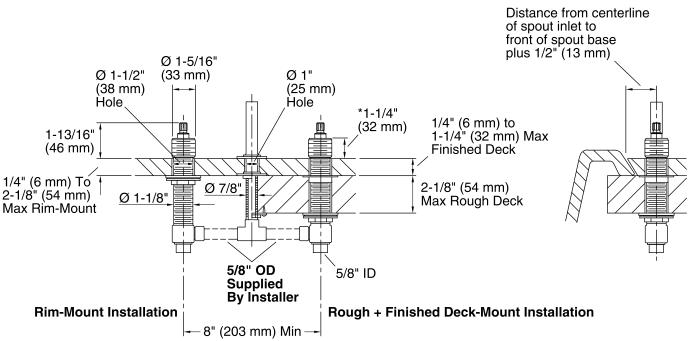

## High Flow Bath Valve K-300-K

\*Dimension allows  $\pm 1/4$ " (6 mm) handle adjustment during handle trim installation.

**Technical Information** 

All product dimensions are nominal.