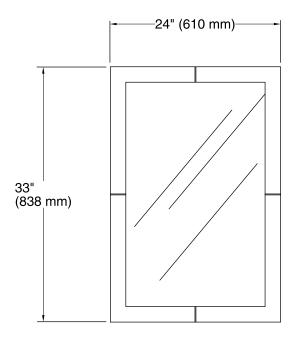

## **Technical Information**

All product dimensions are nominal.

Mirror type: Wall mount