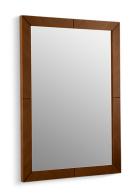

# Clermont® Mirror K-2509

## Material

Ailanthus solids and quarter-sawn ash veneers.

## Available Color/Finishes

Color tiles intended for reference only.

Color Code Description

F39 Oxford

Mirror K-2509