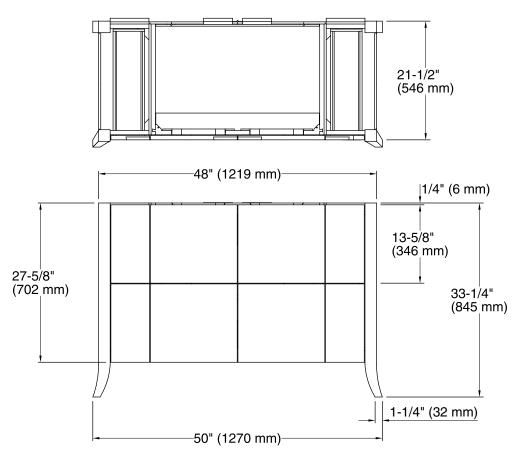

* 

#### **Features**

- Catalyzed polyurethane provides a durable moisture-resistant finish.
- Double doors with adjustable hinges.
- Two pullout storage extensions, each with adjustable shelf.
- Includes cabinet hardware.
- Express™ vanities are easy to transport and set up in minutes.

#### Material

Ailanthus solids and quarter-sawn ash veneers.

## **Recommended Accessories**

K-2209 Bathroom Sink K-3053-1 Vanity-top Bathroom Sink K-3053-4 Vanity-top Bathroom Sink K-3053-8 Vanity-top Bathroom Sink

## **Optional Accessories**

K-2509 Mirror



Codes/Standards CARB P2

# KOHLER® One-Year Limited Warranty

See website for detailed warranty information.

# Available Color/Finishes

Color tiles intended for reference only.

Color Code Description

F

F39 Oxford







Vanity **K-2497** 



### **Technical Information**

All product dimensions are nominal.

#### **Notes**

Install this product according to the installation guide.