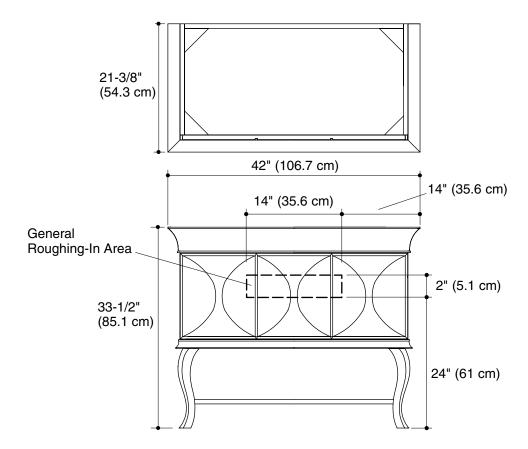

## **Product Information**

| Applicable product:                             |                                                  |        |
|-------------------------------------------------|--------------------------------------------------|--------|
| Vanity, 42" (106.7 cm) length K-2457            |                                                  | K-2457 |
| Furniture*:                                     |                                                  |        |
| Drawer                                          | 35-3/4" (90.8 cm) x 17" (43.2 cm) x 6" (15.2 cm) |        |
| * Approximate measurements for comparison only. |                                                  |        |