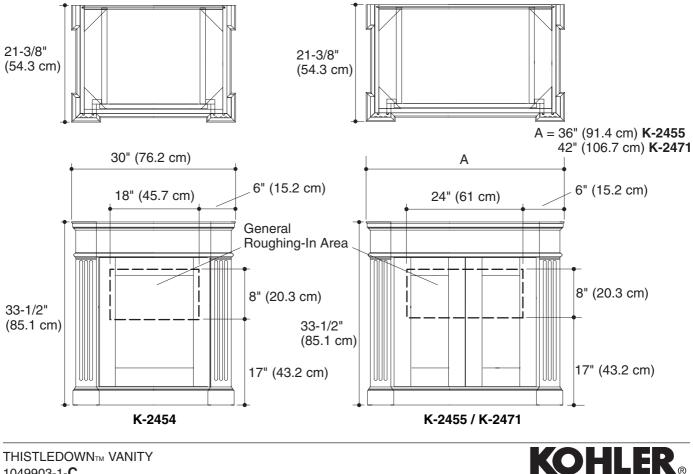

## K-2454, K-2455, K-2471 **THISTLEDOWN**TM VANITY

| Applicable products:         |         |
|------------------------------|---------|
| Vanity, 30" (76.2 cm) width  | K-2454  |
| Vanity, 36" (91.4 cm) width  | K-2455  |
| Vanity, 42" (106.7 cm) width | K-2471  |
| Included component:          |         |
| Trim molding                 | 1062269 |

THISTLEDOWN™ VANITY 1049903-1-**C**