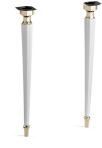

Kathryn® Tapered Brass Table Legs

K-2317-AF

### Features

- Set of two legs.
- Combines with Kathryn console tabletops.
- Includes leg-leveling hardware.
- Coordinates with other products in the Kathryn collection.