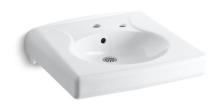

#### Features

- With hanger.
- With overflow.
- Drilled for concealed arm carrier.
- Single-hole faucet drilling.
- Soap dispenser hole on right.
- 21-15/16" (557 mm) x 19-3/4" (502 mm).

# Material

Vitreous china.

# Installation

Wall-mount

### **Technical Information**

| All product dimensions are nominal. |                                                                                                           |  |
|-------------------------------------|-----------------------------------------------------------------------------------------------------------|--|
| Bowl configuration:                 | Single                                                                                                    |  |
| Installation:                       | Wall-mount                                                                                                |  |
| Bowl area (Only)                    | Length: 14-3/8" (365 mm)<br>Width: 12-5/16" (313 mm)<br>With overflow: Yes<br>Water depth: 3-1/4" (83 mm) |  |
| Bowl area                           | With overflow: Yes                                                                                        |  |
| Number of deck holes:               | 2                                                                                                         |  |
| Faucet hole(s):                     | 1-3/8" (35 mm)                                                                                            |  |
| Soap/Lotion hole:                   | 1-1/4" (32 mm)                                                                                            |  |
| Drain hole:                         | 1-3/4" (44 mm)                                                                                            |  |
|                                     |                                                                                                           |  |