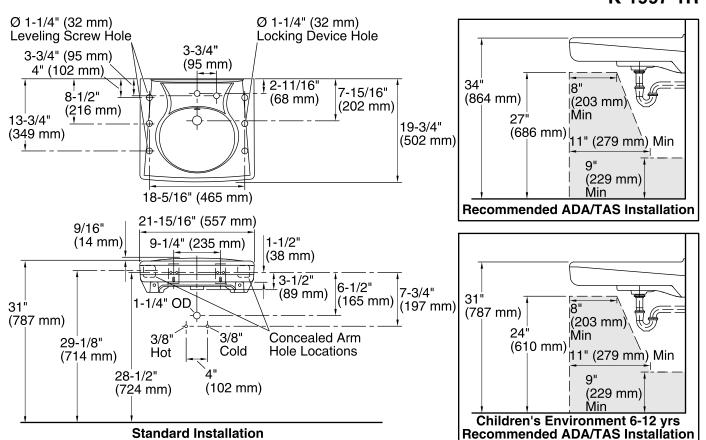

#### Features

- With hanger.
- With overflow.
- Drilled for concealed arm carrier.
- Single-hole faucet drilling.
- Soap dispenser hole on right.
- 21-15/16" (557 mm) x 19-3/4" (502 mm).

### **Technical Information**

| All product dimensions are nominal. |                                                                                                           |  |
|-------------------------------------|-----------------------------------------------------------------------------------------------------------|--|
| Bowl configuration:                 | Single                                                                                                    |  |
| Installation:                       | Wall-mount                                                                                                |  |
| Bowl area (Only)                    | Length: 14-3/8" (365 mm)<br>Width: 12-5/16" (313 mm)<br>With overflow: Yes<br>Water depth: 3-1/4" (83 mm) |  |
| Bowl area                           | With overflow: Yes                                                                                        |  |
| Number of deck holes:               | 2                                                                                                         |  |
| Faucet hole(s):                     | 1-3/8" (35 mm)                                                                                            |  |
| Soap/Lotion hole:                   | 1-1/4" (32 mm)                                                                                            |  |
| Drain hole:                         | 1-3/4" (44 mm)                                                                                            |  |
|                                     |                                                                                                           |  |

#### Notes

Install this product according to the installation instructions.

ADA, OBC, CSA B651 compliant when installed to the specific requirements of these regulations.