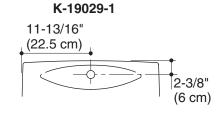

## **Product Information**

| K-19029-1 |
|-----------|
| K-19029-8 |
|           |
|           |

| Fixture*:                                      |                                     |  |
|------------------------------------------------|-------------------------------------|--|
| Basin area                                     | 23-5/8" (60 cm) x 17-1/2" (44.5 cm) |  |
| Water depth                                    | 3-1/4" (8.2 cm)                     |  |
| Drain hole                                     | 1-11/16" (4.3 cm) D.                |  |
| Faucet holes                                   | 1-3/8" (3.5 cm) D.                  |  |
| * Approximate measurements for comparison only |                                     |  |