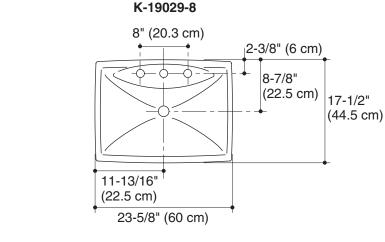

## **Product Information**

| K-19029-1 |
|-----------|
| K-19029-8 |
|           |
|           |

| Fixture*:                                      |                                     |  |
|------------------------------------------------|-------------------------------------|--|
| Basin area                                     | 23-5/8" (60 cm) x 17-1/2" (44.5 cm) |  |
| Water depth                                    | 3-1/4" (8.2 cm)                     |  |
| Drain hole                                     | 1-11/16" (4.3 cm) D.                |  |
| Faucet holes                                   | 1-3/8" (3.5 cm) D.                  |  |
| * Approximate measurements for comparison only |                                     |  |