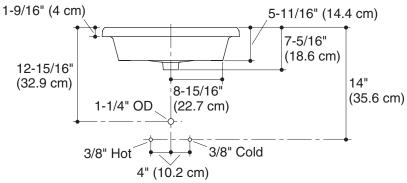

## **Product Information**

| K-19029-1 |
|-----------|
| K-19029-8 |
|           |
|           |

| Fixture*:                                      |                                     |  |
|------------------------------------------------|-------------------------------------|--|
| Basin area                                     | 23-5/8" (60 cm) x 17-1/2" (44.5 cm) |  |
| Water depth                                    | 3-1/4" (8.2 cm)                     |  |
| Drain hole                                     | 1-11/16" (4.3 cm) D.                |  |
| Faucet holes                                   | 1-3/8" (3.5 cm) D.                  |  |
| * Approximate measurements for comparison only |                                     |  |