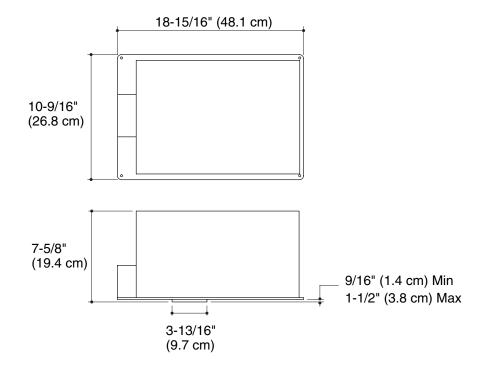

## **Installation Notes**

Install this product according to the installation guide.

Refer to installation instructions included with fixture before beginning installation.

Do not use a light bulb exceeding 50 watts.

12V, 50W, MR-16 bulb required (not included).

Fixture conforms to ANSI Standard Z124.1.2. All dimensions are nominal.