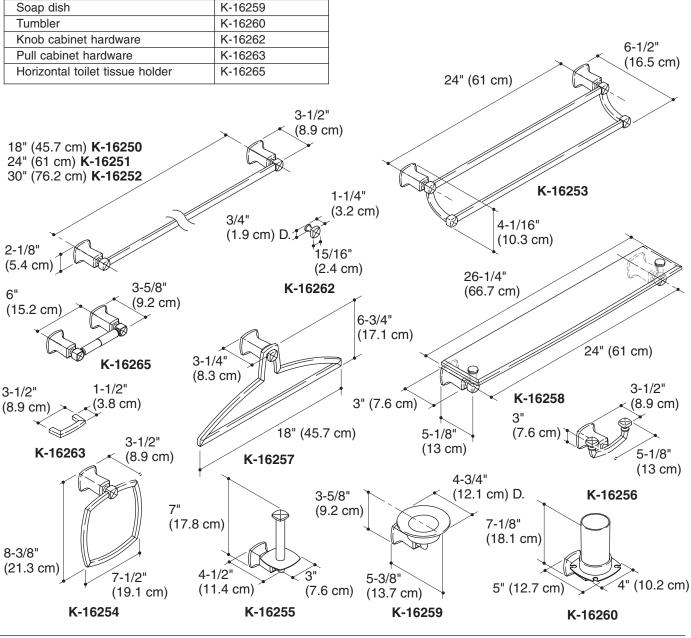

## KOHLER Roughing-In

Applicable product:

Double towel bar

Towel ring

Robe hook

Glass shelf

Valet

18" (45.7 cm) towel bar

30" (76.2 cm) towel bar

Vertical toilet tissue holder

24" (61 cm) towel bar

## K-16250 MARGAUX ™ ACCESSORIES

## Installation Notes

K-16250

K-16251

K-16252 K-16253

K-16254

K-16255

K-16256

K-16257

K-16258

**CAUTION:** Risk of personal injury. Do not install these products in any area where they are likely to be used inadvertently as a grab bar or support bar. These products are not designed or intended for use as a grab bar or support bar.