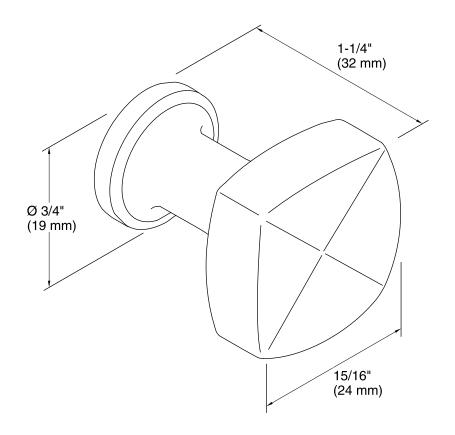

#### **Features**

- KOHLER finishes resist corrosion and tarnish.
- Elegant styling.
- Coordinates with other products in the Margaux collection.
- 1-1/4" (32 mm) x 15/16" (24 mm) x 3/4" (19 mm)

### **Technical Information**

All product dimensions are nominal.