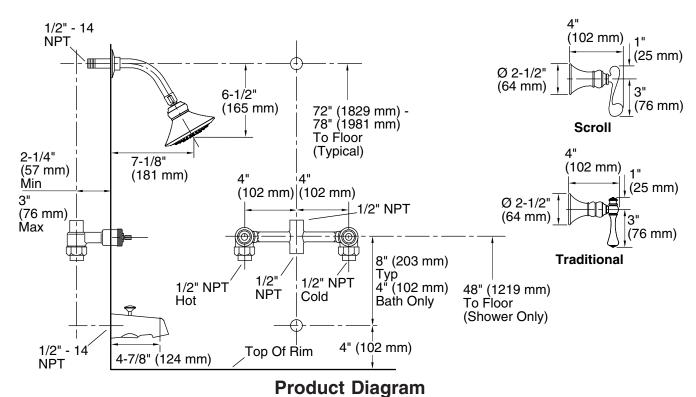

#### **Features**

- Brass construction
- Brass valve bodies
- 1/2" quarter-turn washerless ceramic disc valves
- · Available with scroll or traditional lever handles
- For 8" (203 mm) centers

## **Product Specification**

Two-handle bath and shower faucet shall be of brass construction. Faucet shall feature brass valve bodies. Faucet shall feature 1/2" quarter-turn washerless ceramic disc valves, assuring positive handle stop positioning. Bath and shower faucet shall include showerhead with arm and flange, 4-7/8" (124 mm) diverter spout with NPT connection, and handles. Shower only faucet shall include showerhead with arm and flange, and handles. Valve only faucet shall include handles. Faucet shall be Kohler Model K-\_\_\_\_\_-\_\_-\_\_\_-\_\_\_\_.