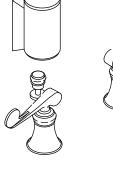

#### **Features**

- Brass construction
- Flexible connections for easy installation
- Brass valve bodies
- Pop-up drain with lift rod and tailpiece
- Below-the-rim swivel spray
- · Available with scroll or traditional lever handles
- Wall-mount vacuum breaker
- · Quarter-turn washerless ceramic disc valves

## **Product Specification**

Two-handle fixture-mount bidet faucet shall be of brass construction. Faucet shall feature brass valve bodies. Faucet shall feature quarter-turn washerless ceramic disc valves. Product shall include flexible connections for easy installation, pop-up drain with lift rod and tailpiece, scroll or traditional lever handles, below-the-rim swivel spray, and wall-mount vacuum breaker. Faucet shall be Kohler Model K-16137-\_\_\_\_\_-