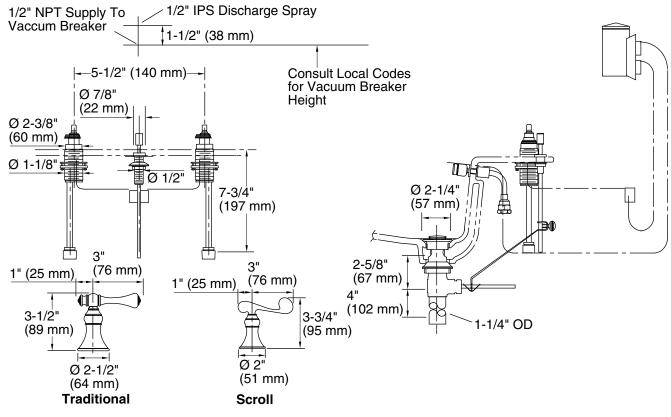

#### **Features**

- Brass construction
- Flexible connections for easy installation
- Brass valve bodies
- Pop-up drain with lift rod and tailpiece
- Below-the-rim swivel spray
- · Available with scroll or traditional lever handles
- Wall-mount vacuum breaker
- · Quarter-turn washerless ceramic disc valves

## **Product Specification**

Two-handle fixture-mount bidet faucet shall be of brass construction. Faucet shall feature brass valve bodies. Faucet shall feature quarter-turn washerless ceramic disc valves. Product shall include flexible connections for easy installation, pop-up drain with lift rod and tailpiece, scroll or traditional lever handles, below-the-rim swivel spray, and wall-mount vacuum breaker. Faucet shall be Kohler Model K-16137-\_\_\_\_\_-

#### **Installation Notes**

Install this product according to the installation guide.