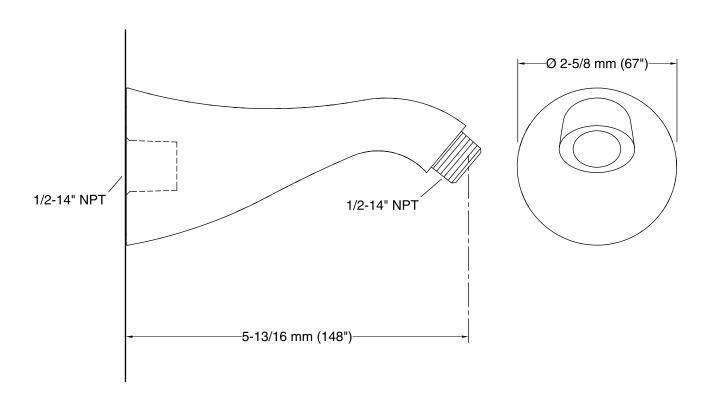

## **Technical Information**

All product dimensions are nominal.

### **Features**

- 1/2-inch NPT connection.
- Coordinates with Revival and Finial faucets and accessories.
- KOHLER finishes resist corrosion and tarnishing.