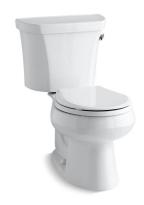

# Wellworth®

Class Five® Toilet K-3997-UR

#### **Features**

- Vitreous china.
- Two-piece toilet.
- Regular height Round-front bowl.
- Class Five® flushing system.
- Includes right-hand Polished chrome trip lever.
- 1.28 gpf (4.8 lpf).
- 2-1/8" (54 mm) fully glazed trapway.
- 12" (305 mm) rough-in.
- Less seat and supply.
- 10-1/2" (267 mm) x 7-3/4" (197 mm) water area.
- 27-3/4" (705 mm) x 18" (457 mm) x 29-1/4" (743 mm).
- Insuliner® tank liner included.
- Floor mount / Floor outlet.