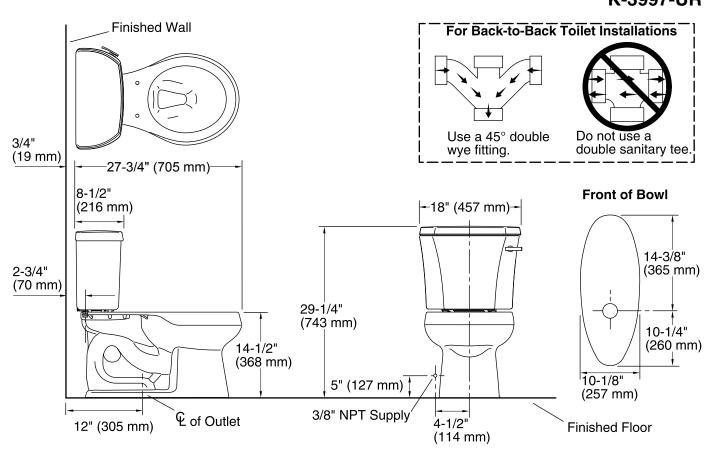

## **Technical Information**

All product dimensions are nominal.

Toilet type: Two-piece, Floor-mount

Waste Outlet: Floor

Bowl shape: Round front
Flush type: Class Five
Trap passageway: 2-1/8" (54 mm)

Water Consumption

Full: 1.28 gpf (4.8 lpf)

Water surface size: 10-1/2" x 7-3/4" (267 mm x 197 mm)

Rim to water surface: 5-1/4" (133 mm)
Rough-in: 12" (305 mm)
Seat-mounting holes: 5-1/2" (140 mm)

#### **Notes**

Install this product according to the installation instructions.

For back-to-back toilet installations: Use only a 45° double wye fitting.