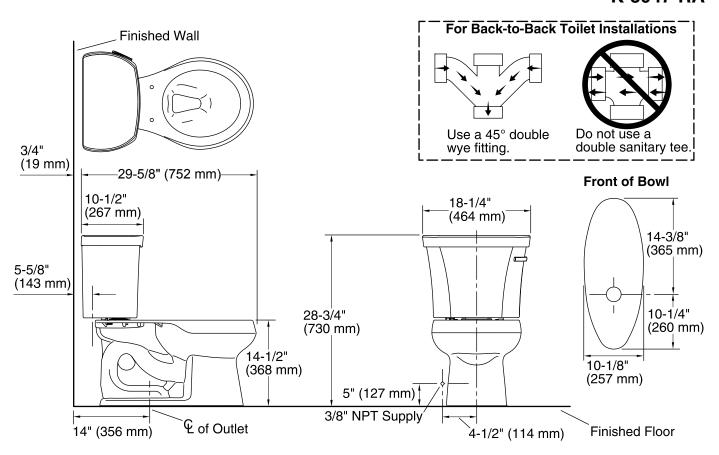

## **Wellworth®**

Class Five® Toilet K-3947-RA

## **Technical Information**

All product dimensions are nominal.

Toilet type: Two-piece, Floor-mount

Waste Outlet: Floor

Bowl shape: Round front Flush type: Class Five Trap passageway: 2-1/8" (54 mm)

Water Consumption

Full: 1.28 gpf (4.8 lpf)

Water surface size: 10-1/2" x 7-3/4" (267 mm x 197 mm)

Rim to water surface: 5-1/4" (133 mm)
Rough-in: 14" (356 mm)
Seat-mounting holes: 5-1/2" (140 mm)

#### **Notes**

Install this product according to the installation instructions.

For back-to-back toilet installations: Use only a 45° double wye fitting.