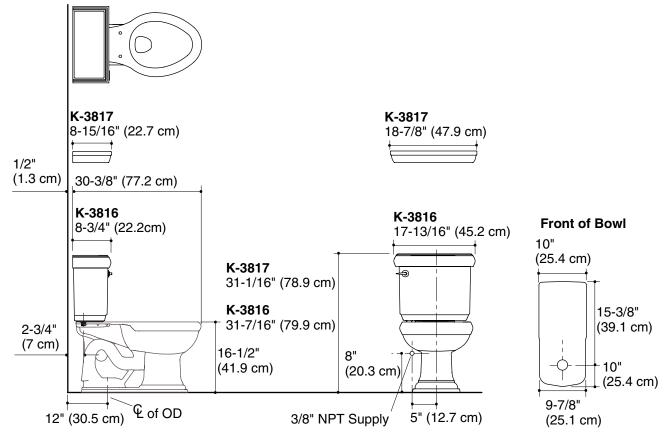

## **Product Information**

| Applicable product:                                                  |                                         |           |
|----------------------------------------------------------------------|-----------------------------------------|-----------|
| Comfort Height toilet with Classic<br>design – left-hand trip lever  |                                         | K-3816    |
| Comfort Height toilet with Classic<br>design – right-hand trip lever |                                         | K-3816-RA |
| Comfort Height toilet with Stately design<br>– left-hand trip lever  |                                         | K-3817    |
| Comfort Height toilet with Stately design<br>– right-hand trip lever |                                         | K-3817-RA |
| Fixture:                                                             |                                         |           |
| Configuration                                                        | two-piece, elongated                    |           |
| Water per flush                                                      | 1.28 gal (4.8 L)                        |           |
| Passageway                                                           | 1-15/16" (4.9 cm)                       |           |
| Water area                                                           | 11-3/4" (29.8 cm) x 9-1/2"<br>(24.1 cm) |           |
| Water depth from rim                                                 | 6-1/8" (15.6 cm)                        |           |
| Seat post hole centers                                               | 5-1/2" (14 cm)                          |           |

| Included components:               |         |
|------------------------------------|---------|
| Bowl                               | K-4380  |
| Tank with Classic design <b>OR</b> | K-4433  |
| Tank with Stately design           | K-4434  |
| Tank cover with Classic design OR  | 1052861 |
| Tank cover with Stately design     | 1052862 |
| Trip lever                         | K-9167  |
| Bolt cap accessory pack            | 1013092 |