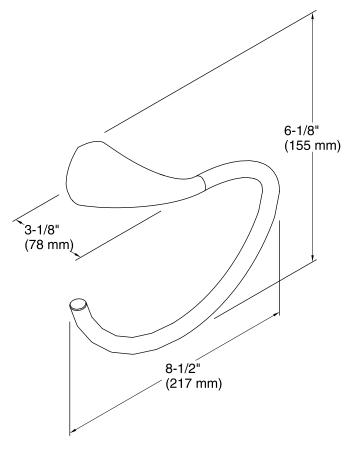

### **Features**

- KOHLER finishes resist corrosion and tarnish.
- Elegant 8-1/2- inch open ring design.
- Coordinates with other products in the Alteo collection.
- 8-1/2" (217 mm) x 3-1/8" (78 mm) x 6-1/8" (155 mm)

## **Technical Information**

All product dimensions are nominal.