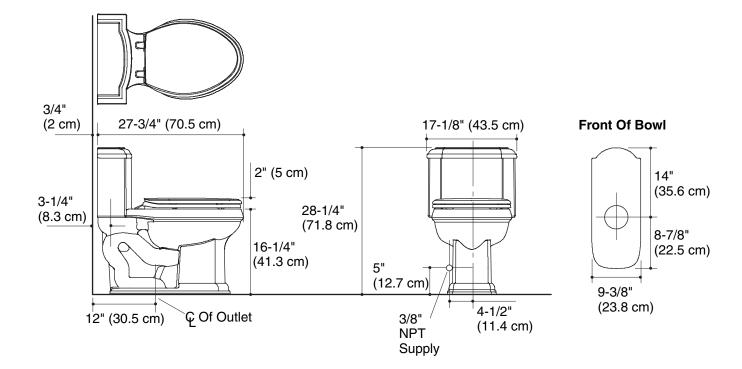

## **Product Information**

| Applicable product:                                          |                                     |            |  |
|--------------------------------------------------------------|-------------------------------------|------------|--|
| Elongated bowl toilet with tank – right-hand trip lever      |                                     | K-3488     |  |
| ADA compliant (when installed following installation notes). |                                     |            |  |
| Fixture:                                                     |                                     |            |  |
| Configuration                                                | one-piece, compact elongated        |            |  |
| Water per flush                                              | 1.6 gal (6 L)                       |            |  |
| Passageway                                                   | 2″ (5.1 cm)                         |            |  |
| Water area                                                   | 10-3/4″ (27.3 cm) x<br>9″ (22.9 cm) |            |  |
| Water depth from rim                                         | 6″ (15.2 cm)                        |            |  |
| Seat post hole centers                                       | 5-1/2" (14 cm)                      |            |  |
| Included components:                                         |                                     |            |  |
| Closed front seat and cover                                  |                                     | K-4733     |  |
| Tank cover                                                   |                                     | 1021921    |  |
| Trip lever                                                   |                                     | 1031599-CP |  |
| Bolt cap accessory pack                                      |                                     | 1013092    |  |
| Tank accessory pack                                          |                                     | 52265      |  |