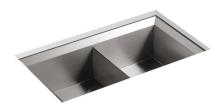

# Poise® Under-mount Kitchen Sink K-3388

### **Features**

- 36-inch minimum base cabinet width.
- 16-gauge stainless steel.
- Under-mount.
- Double (equal) bowl.
- With SilentShield® sound-absorption technology.
- 33" (838 mm) x 18" (457 mm)