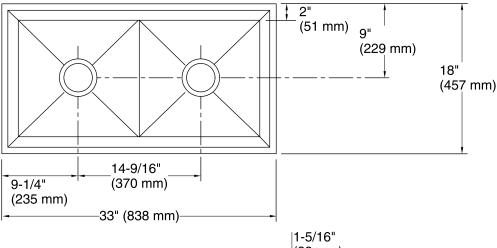

### **Features**

- 36-inch minimum base cabinet width.
- 16-gauge stainless steel.
- Under-mount.
- Double (equal) bowl.
- With SilentShield® sound-absorption technology.
- 33" (838 mm) x 18" (457 mm)

## **Technical Information**

All product dimensions are nominal.

Bowl configuration: Double equal
Installation: Under-mount

Bowl area (Left) Length: 14-7/16" (367 mm)

Width: 14" (356 mm)

Bowl depth: 9-3/16" (233 mm)

Bowl area (Right) Length: 14-7/16" (367 mm)

Width: 14" (356 mm)

Bowl depth: 9-3/16" (233 mm)

Drain hole: 3-5/8" (92 mm)

Template: 1021992-7, required, included