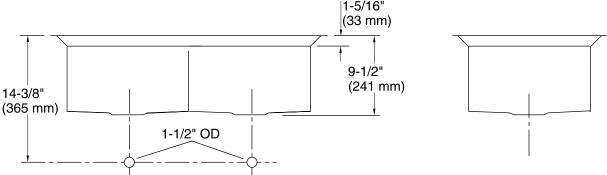

## **Technical Information**

All product dimensions are nominal.

Bowl configuration: Double equal
Installation: Under-mount

Bowl area (Left) Length: 14-7/16" (367 mm)

Width: 14" (356 mm)

Bowl depth: 9-3/16" (233 mm)

Bowl area (Right) Length: 14-7/16" (367 mm)

Width: 14" (356 mm)

Bowl depth: 9-3/16" (233 mm)

Drain hole: 3-5/8" (92 mm)

Template: 1021992-7, required, included