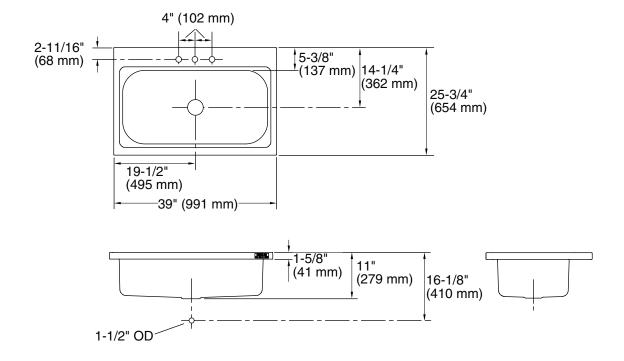

## **Product Information**

| Applicable product:  Countertop kitchen sink, 3-hole |                                     | K-3375-3 |       |
|------------------------------------------------------|-------------------------------------|----------|-------|
| Fixture*:                                            |                                     |          |       |
| Bowl area                                            | 34-7/8" (886 mm) x 17-3/8" (441 mm) |          |       |
| Water depth                                          | 10-3/4" (273 mm)                    |          |       |
| Drain hole                                           | Ø 3-5/8" (92 mm)                    |          |       |
| Faucet holes                                         | Ø 1-3/8" (35 mm)                    |          |       |
| *Approximate measurements for comparison only.       |                                     |          |       |
| Included components:                                 |                                     |          |       |
| Installation hardware                                |                                     |          | 87357 |