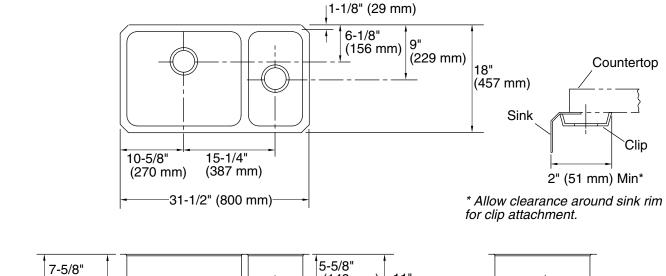

## **Product Information**

| <b>Dimensions shown for K-3352</b> ; sink dimensions are opposite for K-3352-L. |                                |                    |
|---------------------------------------------------------------------------------|--------------------------------|--------------------|
| Fixture:*                                                                       | Bowl area                      | Water depth        |
| Sink, left                                                                      | 19" (483 mm) x<br>16" (406 mm) | 7-1/2"<br>(191 mm) |
| Sink,<br>right                                                                  | 9" (229 mm) x<br>16" (406 mm)  | 5-1/2"<br>(140 mm) |
| Drain<br>Holes                                                                  | Ø 3-5/8" (92 mm)               |                    |
| * Approximate measurements for comparison only.                                 |                                |                    |