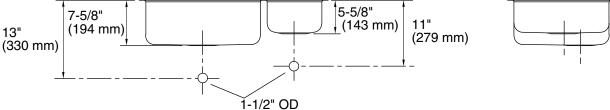

## **Product Information**

| <b>Dimensions shown for K-3352</b> ; sink dimensions are opposite for K-3352-L. |                                |                    |
|---------------------------------------------------------------------------------|--------------------------------|--------------------|
| Fixture:*                                                                       | Bowl area                      | Water depth        |
| Sink, left                                                                      | 19" (483 mm) x<br>16" (406 mm) | 7-1/2"<br>(191 mm) |
| Sink,<br>right                                                                  | 9" (229 mm) x<br>16" (406 mm)  | 5-1/2"<br>(140 mm) |
| Drain<br>Holes                                                                  | Ø 3-5/8" (92 mm)               |                    |
| * Approximate measurements for comparison only.                                 |                                |                    |