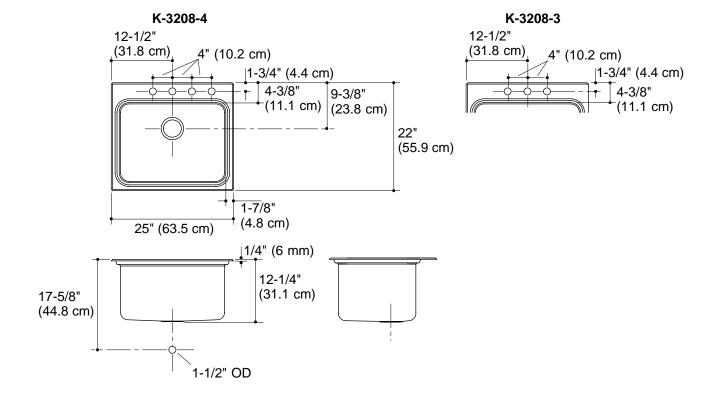

## **Product Information**

| 4-hole sink    | K-3208-4                      | shown          |
|----------------|-------------------------------|----------------|
| 3-hole sink    | K-3208-3                      | shown          |
| Fixture*:      | ·                             | <u> </u>       |
| Basin area     | 21" (53.3 cm) x 16" (40.6 cm) |                |
| Water depth    | 12" (30.5 cm)                 |                |
| Drain hole     | 3-5/8" (9.2 cm) D.            |                |
| Faucet holes   | 1-7/16" (3.7 cm) D.           |                |
| *Approximate m | easurements for co            | mparison only. |
|                |                               | <u> </u>       |
| Included compo | nents:                        |                |
| Fastener pack  |                               | 1023180        |

## Installation Notes

Install this product according to the installation guide.

Cutout is 24-1/2" (62.2 cm) x 21-1/2" (54.6 cm) with 1/2" (1.3 cm) radius corners.

Fixture dimensions are nominal and conform to tolerances in ASME Standard A112.19.3.