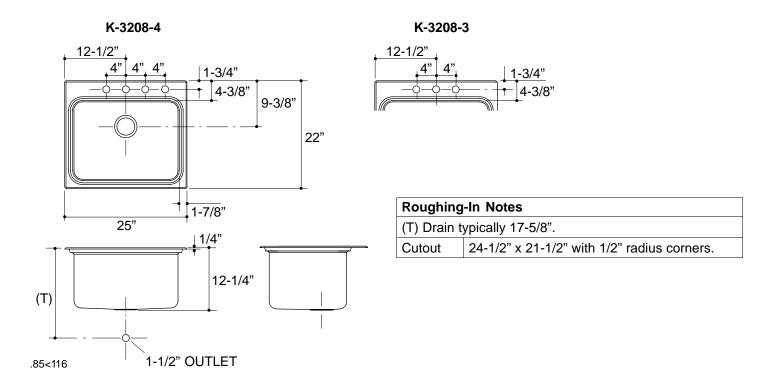

#### **FEATURES**

- 25" x 22"
- 18 gauge stainless steel
- Self-rimming
- Single compartment
- 3-hole (K-3208-3), or 4-hole (K-3208-4) faucet punching
- Includes installation hardware

### PRODUCT SPECIFICATION:

The utility sink shall be 25" in length, and 22" in width. Sink shall be made of 18 gauge stainless steel. Sink shall be single compartment. Sink shall be 3-hole (K-3208-3), or 4-hole (K-3208-4) faucet punched. Sink shall be Kohler Model K-3208-\_\_\_\_\_\_-

## **PRODUCT INFORMATION**

| Fixture*:                                       |            | basin area | water depth |  |  |  |
|-------------------------------------------------|------------|------------|-------------|--|--|--|
| Sink                                            |            | 21" x 16"  | 12"         |  |  |  |
| Outlet                                          | 3-5/8" D.  |            |             |  |  |  |
| Faucet holes                                    | 1-7/16" D. |            |             |  |  |  |
| * Approximate measurements for comparison only. |            |            |             |  |  |  |
| Included Components:                            |            |            |             |  |  |  |
| Fastener pack                                   | 90208      |            |             |  |  |  |

## **PRODUCT DIAGRAM**