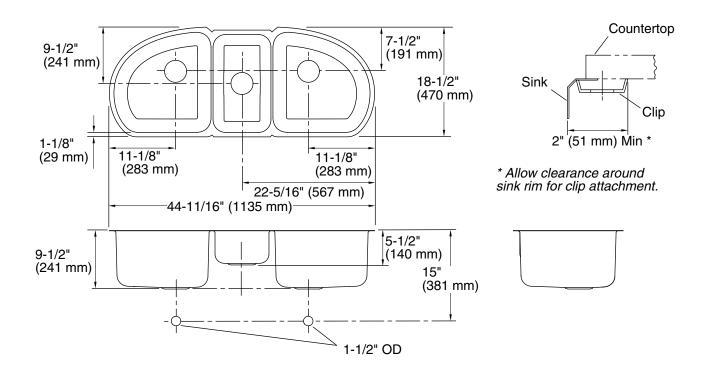

## **Product Information**

| Applicable product:                             |                                        |        |                    |
|-------------------------------------------------|----------------------------------------|--------|--------------------|
| Under-mount kitchen sink                        |                                        | K-3197 |                    |
| Fixture:*                                       | Bowl area                              |        | Water depth        |
| Sink, left                                      | 16-1/8″ (410 mm) x<br>15-5/8″ (397 mm) |        | 9-1/2″<br>(241 mm) |
| Disposal                                        | 9″ (229 mm) x<br>15-3/4″ (400 mm)      |        | 5-1/2″<br>(140 mm) |
| Sink, right                                     | 16-1/8″ (410 mm) x<br>15-5/8″ (397 mm) |        | 9-1/2″<br>(241 mm) |
| Drain holes                                     | Ø 3-5/8″ (92 mm)                       |        |                    |
| * Approximate measurements for comparison only. |                                        |        |                    |
| Included components:                            |                                        |        |                    |
| Hardware kit (4 required)                       |                                        |        | 91915              |
| Cut-out template                                |                                        |        | 1040327-7          |
|                                                 |                                        |        |                    |