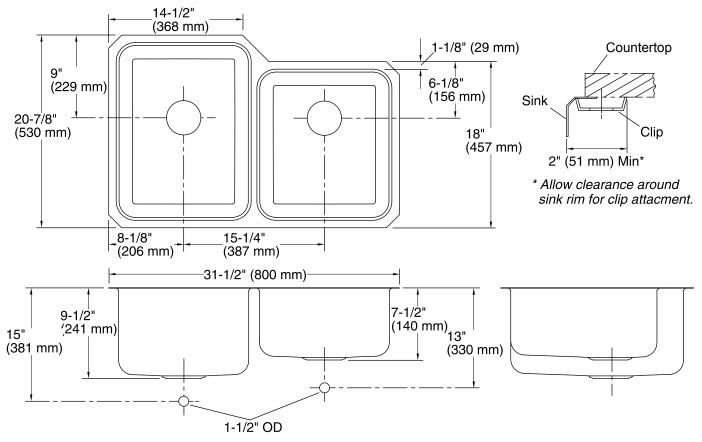

### **Technical Information**

| All product dimensions are nominal. |                                            |
|-------------------------------------|--------------------------------------------|
| Bowl configuration:                 | Large/medium                               |
| Installation:                       | Under-mount                                |
| Bowl area (Left)                    | Length: 14" (356 mm)                       |
|                                     | Width: 19" (483 mm)                        |
|                                     | Bowl depth: 9-1/2" (241 mm)                |
| Bowl area (Right)                   | Length: 14" (356 mm)                       |
|                                     | Width: 16" (406 mm)                        |
|                                     | Bowl depth: 7-1/2" (191 mm)                |
| Drain hole:                         | 3-5/8" (92 mm)                             |
| Template:                           | Under-mount, 1040557-7, required, included |

#### Notes

Install this product according to the installation guide.

Allow a minimum of 2" (51 mm) clearance around the sink rim for clip attachment.