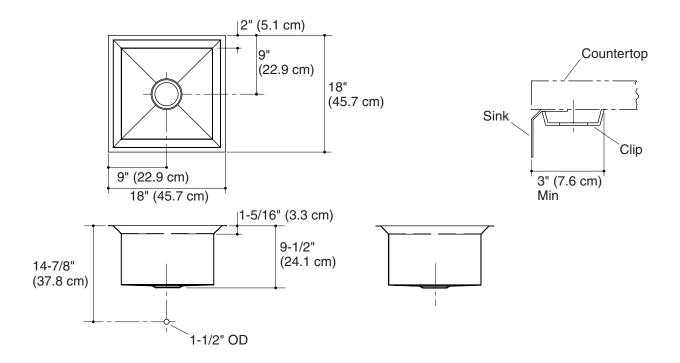

| Fixture*:                                      |                               |  |
|------------------------------------------------|-------------------------------|--|
| Basin area                                     | 14" (35.6 cm) x 14" (35.6 cm) |  |
| Water depth                                    | 9-3/16" (23.3 cm)             |  |
| Drain hole                                     | 3-5/8" (9.2 cm) D.            |  |
| *Approximate measurements for comparison only. |                               |  |

## **Installation Notes**

Install this product according to the installation guide.

Allow a minimum of  $3^{\prime\prime}$  (7.6 cm) clearance around the sink rim for clip attachment.

Fixture conforms to ASME Standard A112.19.3/CSA B45.4. All dimensions are nominal.