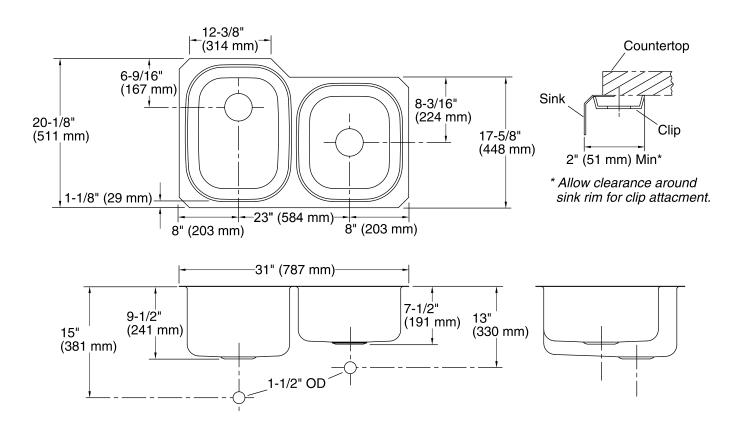

# **Technical Information**

All product dimensions are nominal.

Bowl configuration: Large/medium

Bowl area (Left) Length: 13-3/4" (349 mm)

Width: 17-7/8" (454 mm) Bowl depth: 9-1/2" (241 mm) Water depth: 9-1/2" (241 mm)

Bowl area (Right) Length: 13-3/4" (349 mm)

Width: 15-3/8" (391 mm) Bowl depth: 7-1/2" (191 mm) Water depth: 735" (18669 mm)