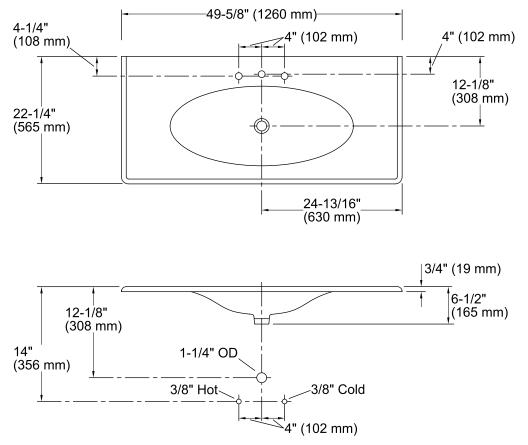

#### Features

- KOHLER® cast iron.
- Vanity-top.
- Oval basin.
- Without overflow.
- 8-inch centers.
- Combines with standard 48" (1219 mm) x 22" (559 mm) vanities.
- 49-5/8" (1260 mm) x 22-1/4" (565 mm)

## Iron/Impressions®

Vanity-top Bathroom Sink K-3053-8

# Iron/Impressions®

### Vanity-top Bathroom Sink K-3053-8

### **Technical Information**

| All product dimensions are nominal. |                                                                                 |  |
|-------------------------------------|---------------------------------------------------------------------------------|--|
| Bowl configuration:                 | Single                                                                          |  |
| Installation:                       | Vanity top                                                                      |  |
| Bowl area (Only)                    | Length: 32" (813 mm)<br>Width: 13-7/8" (352 mm)<br>Water depth: 4-1/2" (114 mm) |  |
| Number of deck holes:               | 3                                                                               |  |
| Faucet hole(s):                     | 1-3/8" (35 mm)                                                                  |  |
| Drain hole:                         | 1-3/4" (44 mm)                                                                  |  |