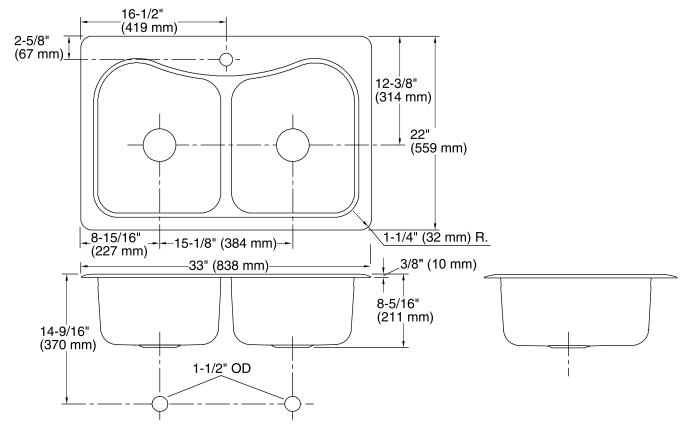

### **Technical Information**

| All product dimensions are nominal. |                                                                               |
|-------------------------------------|-------------------------------------------------------------------------------|
| Bowl configuration:                 | Double equal                                                                  |
| Installation:                       | Top-mount (Non-bathroom only)                                                 |
| Cutout:                             | Top-mount, 32-1/2" x 21-1/2" (826 mm x 546 mm) with 1" (25 mm) radius corners |
| Min. base cabinet width:            | 36" (914 mm)                                                                  |
| Bowl area (Left)                    | Length: 17-1/16" (433 mm)                                                     |
|                                     | Width: 13-15/16" (354 mm)                                                     |
|                                     | Bowl depth: 8-5/16" (211 mm)                                                  |
| Bowl area (Right)                   | Water depth: 8" (203 mm)<br>Length: 17-1/16" (433 mm)                         |
| Downalea (Hight)                    | Width: 13-15/16" (354 mm)                                                     |
|                                     | Bowl depth: 8-5/16" (211 mm)                                                  |
|                                     | Water depth: 8" (203 mm)                                                      |
| Number of deck holes:               | 1                                                                             |
| Faucet hole(s):                     | 1-7/16" (37 mm)                                                               |
| Drain hole:                         | 3-5/8" (92 mm)                                                                |
|                                     |                                                                               |