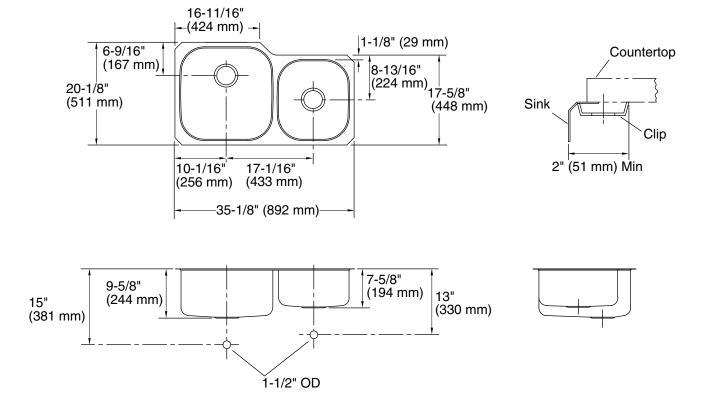

|                                                 | <b>Dimensions shown for K-3356</b> ; sink dimensions are opposite for K-3356-L. |                                |                    |
|-------------------------------------------------|---------------------------------------------------------------------------------|--------------------------------|--------------------|
|                                                 | Fixture*:                                                                       | Bowl area                      | Water<br>depth     |
|                                                 | Sink, left                                                                      | 18" (457 mm) x<br>18" (457 mm) | 9-1/2"<br>(241 mm) |
|                                                 | Sink, right                                                                     | 14" (356 mm) x<br>15" (381 mm) | 7-1/2"<br>(191 mm) |
|                                                 | Drain holes                                                                     | Ø 3-5/8" (92 mm)               |                    |
| * Approximate measurements for comparison only. |                                                                                 |                                | only.              |

## **Installation Notes**

Install this product according to the installation guide.

Allow a minimum of  $2^{\prime\prime}$  (51 mm) clearance around the sink rim for clip attachment.

Fixture conforms to ASME Standard A112.19.3/CSA B45.4. All dimensions are nominal.